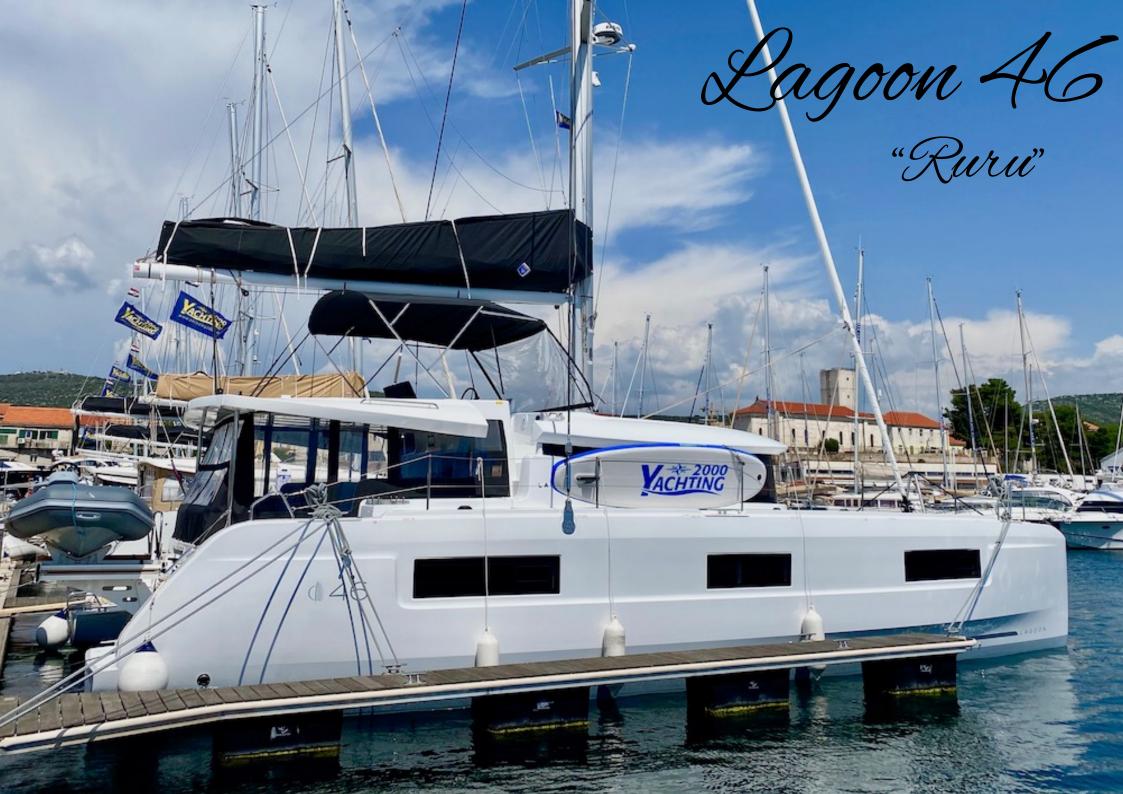

## Specifications

| Length: | 13,99 m |
|---------|---------|
| Beam:   | 7,96 m  |
| Draft:  | 1,30 m  |

| Year of construction: | 2022            |
|-----------------------|-----------------|
| Cabins:               | 4 + 2           |
| Berths:               | 8 + 2 + 2 bunks |

| Engine:     | 2 x 57 HP |
|-------------|-----------|
| Fuel tank:  | 2 x 520 l |
| Water tank: | 2 x 300 l |