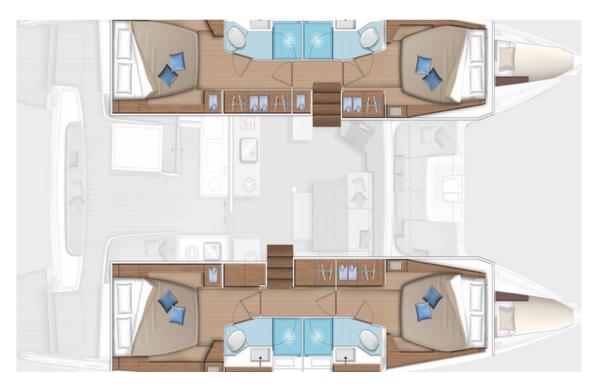

## Specifications

| Length: | 13,99 m |
|---------|---------|
| Beam:   | 7,96 m  |
| Draft:  | 1,30 m  |

| Year of construction: | 2022            |
|-----------------------|-----------------|
| Cabins:               | 4 + 2           |
| Berths:               | 8 + 2 + 2 bunks |