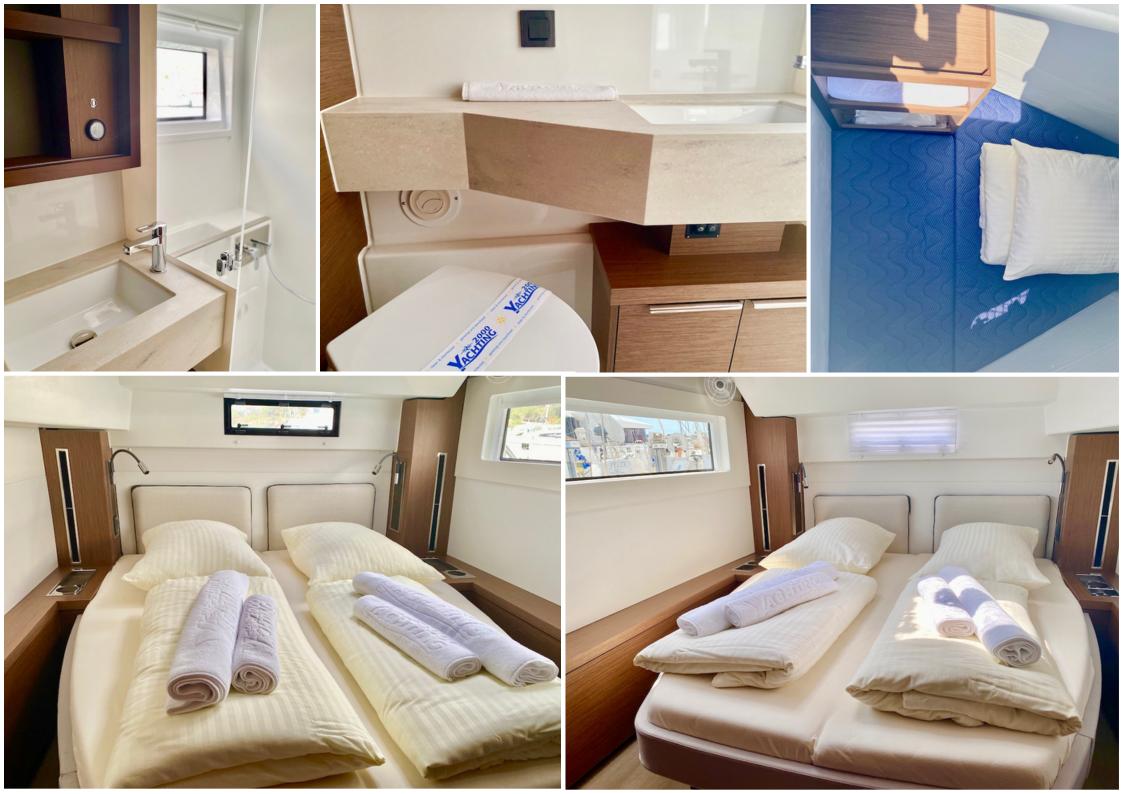

## Specifications

| Length: | 13,99 m |
|---------|---------|
| Beam:   | 7,96 m  |
| Draft:  | 1,30 m  |

| Year of construction: | 2022            |
|-----------------------|-----------------|
| Cabins:               | 4 + 2           |
| Berths:               | 8 + 2 + 2 bunks |