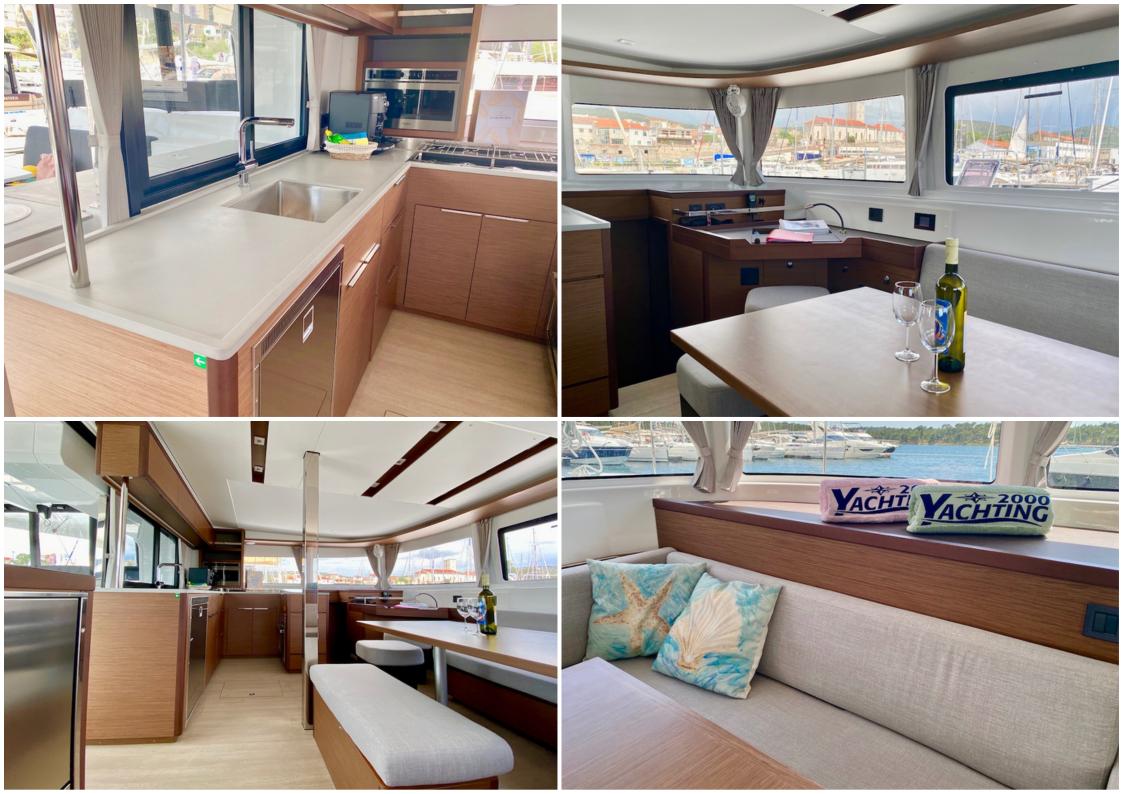

## Equipment

Furling genoa GPS, compass, chartplotter fly, VHF, radar Wind measuring system, autopilot **Electrical winches** Electrical windlass **Electrical toilets** USB sockets in salon and cabins Inverter 12V/220V Radio/CD/MP3 Flybridge, bimini, sprayhood Outdoor showers, bathing ladders Hydraulic platform for tender 2 refrigerators in the saloon 1 refrigerator in the cockpit (80l) Microwave Complete pantry and safety equipment