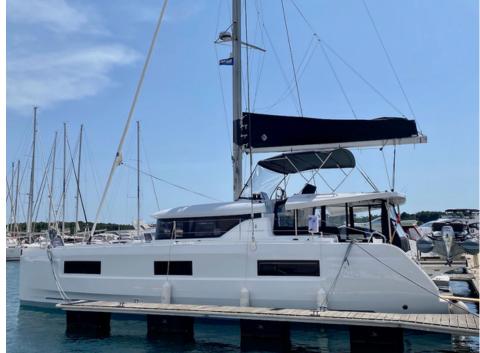

## Specifications

| Length: | 13,99 m |
|---------|---------|
| Beam:   | 7,96 m  |
| Draft:  | 1,30 m  |

| Year of construction: | 2022            |
|-----------------------|-----------------|
| Cabins:               | 4 + 2           |
| Berths:               | 8 + 2 + 2 bunks |