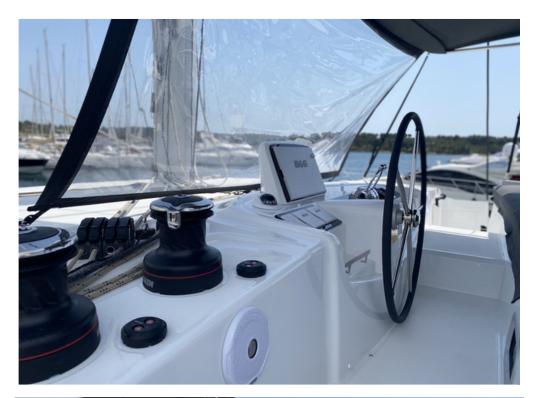

## Equipment

Furling genoa GPS, compass, chartplotter fly, VHF, radar Wind measuring system, autopilot **Electrical winches** Electrical windlass **Electrical toilets** USB sockets in salon and cabins Inverter 12V/220V Radio/CD/MP3 Flybridge, bimini, sprayhood Outdoor showers, bathing ladders Hydraulic platform for tender 2 refrigerators in the saloon 1 refrigerator in the cockpit (80l) Microwave Complete pantry and safety equipment