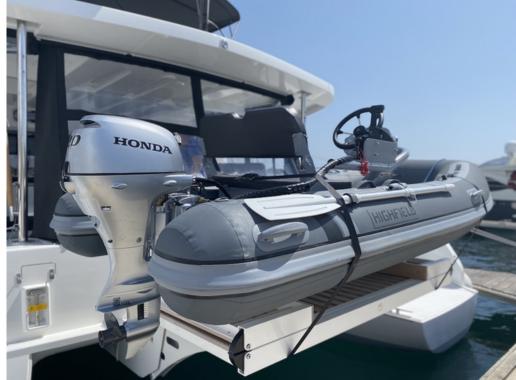

## Equipment

Furling genoa GPS, compass, chartplotter fly, VHF, radar Wind measuring system, autopilot **Electrical winches** Electrical windlass **Electrical toilets** USB sockets in salon and cabins Inverter 12V/220V Radio/CD/MP3 Flybridge, bimini, sprayhood Outdoor showers, bathing ladders Hydraulic platform for tender 2 refrigerators in the saloon 1 refrigerator in the cockpit (80l) Microwave Complete pantry and safety equipment