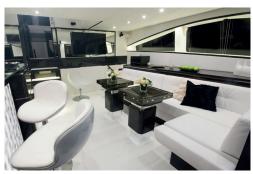

## **ACCOMODATION**

Number of cabins: 4

Cabin configuration: 3 Double / 1 twin bed

Number of guests: 8

## **EQUIPMENT**

Bose HiFi-system with iPod dock

Wi-Fi and satellite TV 42"-Plasma-TV in salon 26" TVs in guest cabins

karaoke system audio equipment

50" waterproof TV, Discolights & Laser on

flybridge

jacuzzi on flybridge