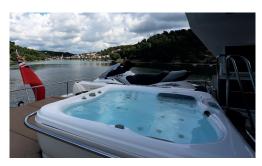

## **EQUIPMENT**

Bose HiFi-system with iPod dock

Wi-Fi and satellite TV 42"-Plasma-TV in salon 26" TVs in guest cabins

karaoke system audio equipment

50" waterproof TV, Discolights & Laser on

flybridge

jacuzzi on flybridge