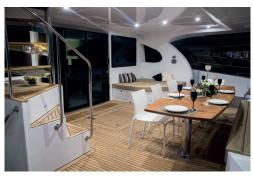

## **EQUIPMENT**

Bose HiFi-system with iPod dock

Wi-Fi and satellite TV 42"-Plasma-TV in salon 26" TVs in guest cabins

karaoke system audio equipment

50" waterproof TV, Discolights & Laser on

flybridge

jacuzzi on flybridge