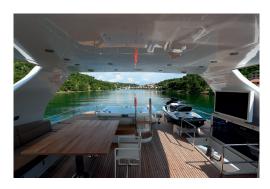

## **ACCOMODATION**

Number of cabins: 4

Cabin configuration: 3 Double / 1 twin bed

Number of guests: 8

## **EQUIPMENT**

Bose HiFi-system with iPod dock

Wi-Fi and satellite TV 42"-Plasma-TV in salon 26" TVs in guest cabins

karaoke system audio equipment

50" waterproof TV, Discolights & Laser on

flybridge

jacuzzi on flybridge