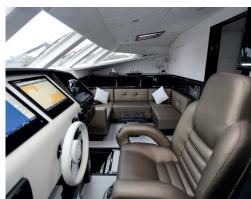

## **EQUIPMENT**

Bose HiFi-system with iPod dock

Wi-Fi and satellite TV 42"-Plasma-TV in salon 26" TVs in guest cabins

karaoke system audio equipment

50" waterproof TV, Discolights & Laser on

flybridge

jacuzzi on flybridge