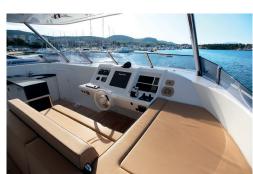

## **SPECIFICATIONS**

Length: 21.40 metres (70')
Beam: 9.30 metres
Draft: 1.20 metres
Number of crew: 3

Built: 2013
Builder: Sunreef
Naval architect:
Flag: UK

Hull construction: GRP Hull configuration: Multi hull Engines: MAN 2 x 800 Fuel: 16000 Litres Water: 1500 Litres

## **EQUIPMENT**

Bose HiFi-system with iPod dock

Wi-Fi and satellite TV 42"-Plasma-TV in salon 26" TVs in guest cabins

karaoke system audio equipment

50" waterproof TV, Discolights & Laser on

flybridge

jacuzzi on flybridge