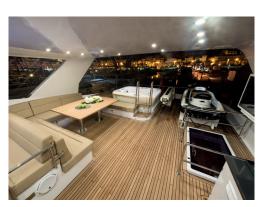

## **EQUIPMENT**

Bose HiFi-system with iPod dock

Wi-Fi and satellite TV 42"-Plasma-TV in salon 26" TVs in guest cabins

karaoke system audio equipment

50" waterproof TV, Discolights & Laser on

flybridge

jacuzzi on flybridge

hammam / bathrobes, towels...

sun cushion on flybridge

satellite system

communications system Turbojet Williams 14.7" (4.45 M), 125 HP jetski Kawasaki 1300 2x Seabob 4.12

waterski, juniorwaterski

wakeboard diving equipment snorkeling equipment 2x inflatable kajak paddelboards fishing equipment