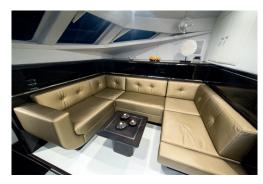

## **EQUIPMENT**

Bose HiFi-system with iPod dock

Wi-Fi and satellite TV 42"-Plasma-TV in salon 26" TVs in guest cabins

karaoke system audio equipment

50" waterproof TV, Discolights & Laser on

flybridge

jacuzzi on flybridge