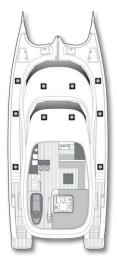

## **ACCOMODATION**

Number of cabins: 4

Cabin configuration: 3 Double / 1 twin bed

Number of guests: 8