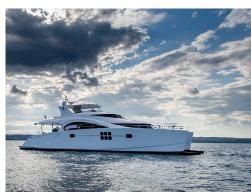

## **SPECIFICATIONS**

Length: 21.40 metres (70')
Beam: 9.30 metres
Draft: 1.20 metres
Number of crew: 3

Built: 2013
Builder: Sunreef
Naval architect:
Flag: UK

Hull construction: GRP Hull configuration: Multi hull Engines: MAN 2 x 800 Fuel: 16000 Litres Water: 1500 Litres