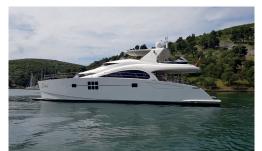

## **SPECIFICATIONS**

Length: 21.40 metres (70')
Beam: 9.30 metres
Draft: 1.20 metres
Number of crew: 3

Built: 2013
Builder: Sunreef
Naval architect:
Flag: UK

Hull construction: GRP Hull configuration: Multi hull Engines: MAN 2 x 800 Fuel: 16000 Litres Water: 1500 Litres