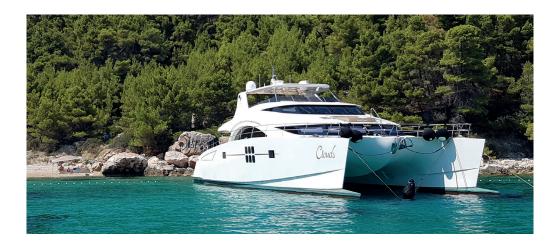

# M/C Sunreef 70 Power "Clouds"

## **SPECIFICATIONS**

Length: 21.40 metres (70')
Beam: 9.30 metres
Draft: 1.20 metres
Number of crew: 3

Built: 2013
Builder: Sunreef
Naval architect:
Flag: UK

Hull construction: GRP Hull configuration: Multi hull Engines: MAN 2 x 800 Fuel: 16000 Litres Water: 1500 Litres

Cruising speed: 14
Fuel consumption: 40 Litres/Hr