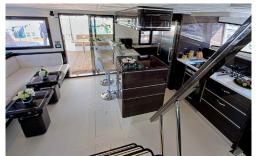

## **ACCOMODATION**

Number of cabins: 4

Cabin configuration: 3 Double / 1 twin bed

Number of guests: 8

## **EQUIPMENT**

Bose HiFi-system with iPod dock

Wi-Fi and satellite TV 42"-Plasma-TV in salon 26" TVs in guest cabins

karaoke system audio equipment

50" waterproof TV, Discolights & Laser on

flybridge

jacuzzi on flybridge