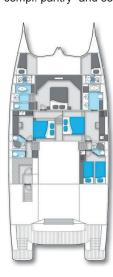

## **ACCOMODATION**

Number of cabins: 4

Cabin configuration: 3 Double / 1 twin bed

Number of guests: 8