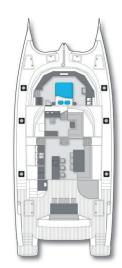

## **ACCOMODATION**

Number of cabins: 4

Cabin configuration: 3 Double / 1 twin bed

Number of guests: 8