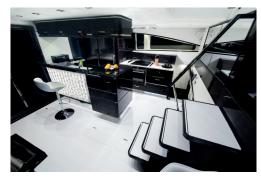

## **EQUIPMENT**

Bose HiFi-system with iPod dock

Wi-Fi and satellite TV 42"-Plasma-TV in salon 26" TVs in guest cabins

karaoke system audio equipment

50" waterproof TV, Discolights & Laser on

flybridge

jacuzzi on flybridge