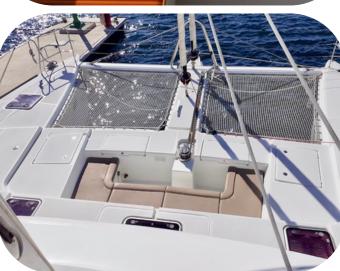

## Equipment

**Battened Mainsail** Furling Genoa, furling Staysail Compass, GPS, VHF Chartplotter salon / flybridge Radar Autopilot Electric winches Electric anchor winch 3 refrigerators in salon Icemaker Microwave Cockpit shower, cockpit cushion Radio/CD/MP3, DVD player LCD TV 32" Bimini, sprayhood Electric toilets Hydraulic bathing platform Air-conditioning and heating Fully equipped galley and safety equipment