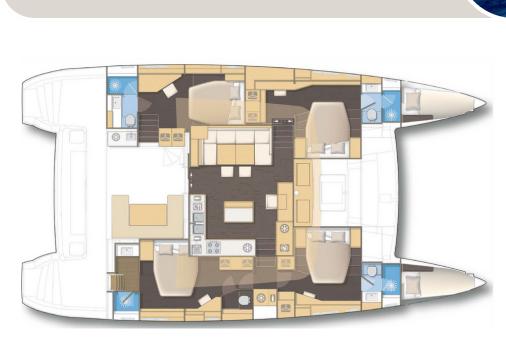

## Specifications

Length: 17,07 m

Beam: 9,44 m

Draft: 1,50 m

Year of construction: 2011 (Refit 2022)

Cabins for guests: 4
Crew cabins: 2

Engine: 2x 110 HP

Fuel tank: 1300 l Water tank: 960 l