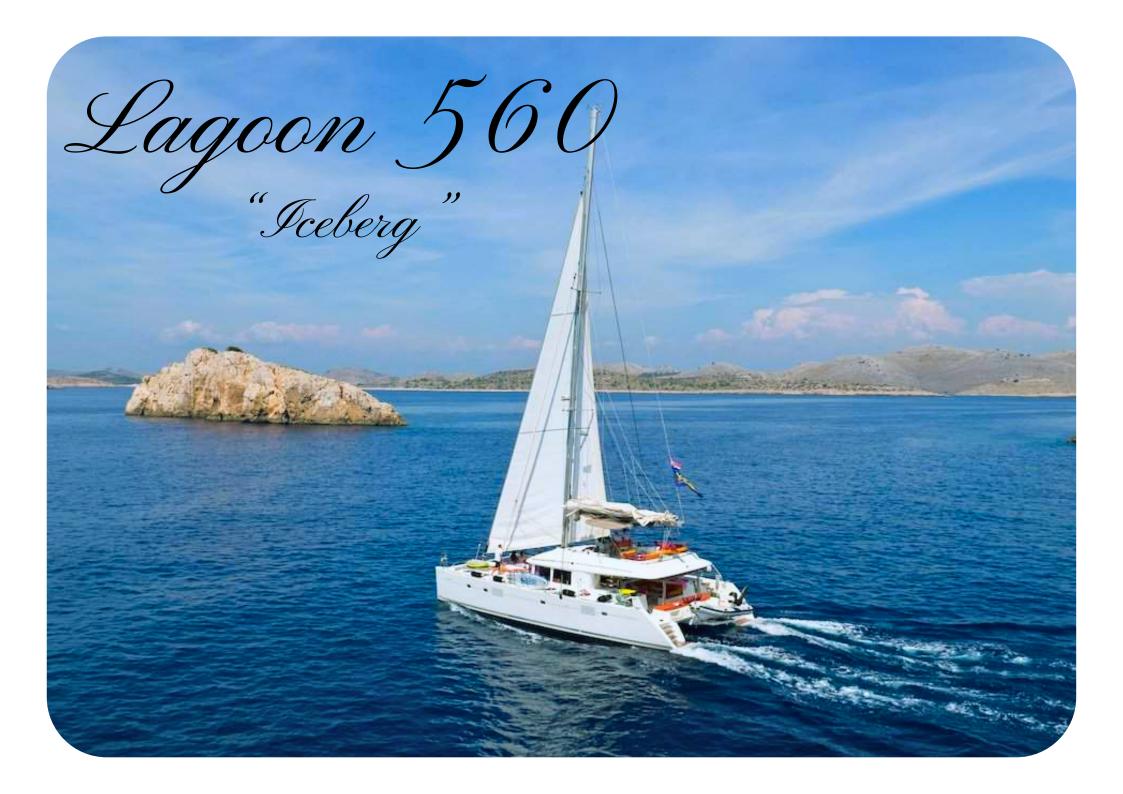

## Specifications

Length: 17,07 m

Beam: 9,44 m

Draft: 1,50 m

Year of construction: 2011 (Refit 2022)

Cabins for guests: 4
Crew cabins: 2

Engine: 2x 110 HP

Fuel tank: 1300 l Water tank: 960 l