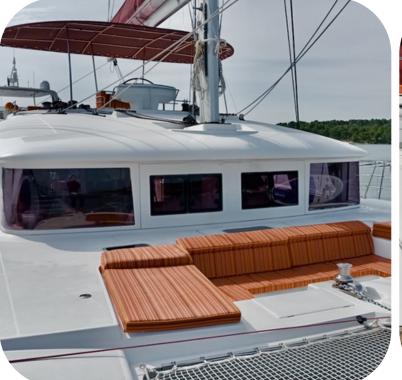

## Equipment

**Battened Mainsail** Furling Genoa, furling Staysail Compass, GPS, VHF Chartplotter salon / flybridge Radar Autopilot Electric winches Electric anchor winch 3 refrigerators in salon Icemaker Microwave Cockpit shower, cockpit cushion Radio/CD/MP3, DVD player LCD TV 32" Bimini, sprayhood Electric toilets Hydraulic bathing platform Air-conditioning and heating Fully equipped galley and safety equipment