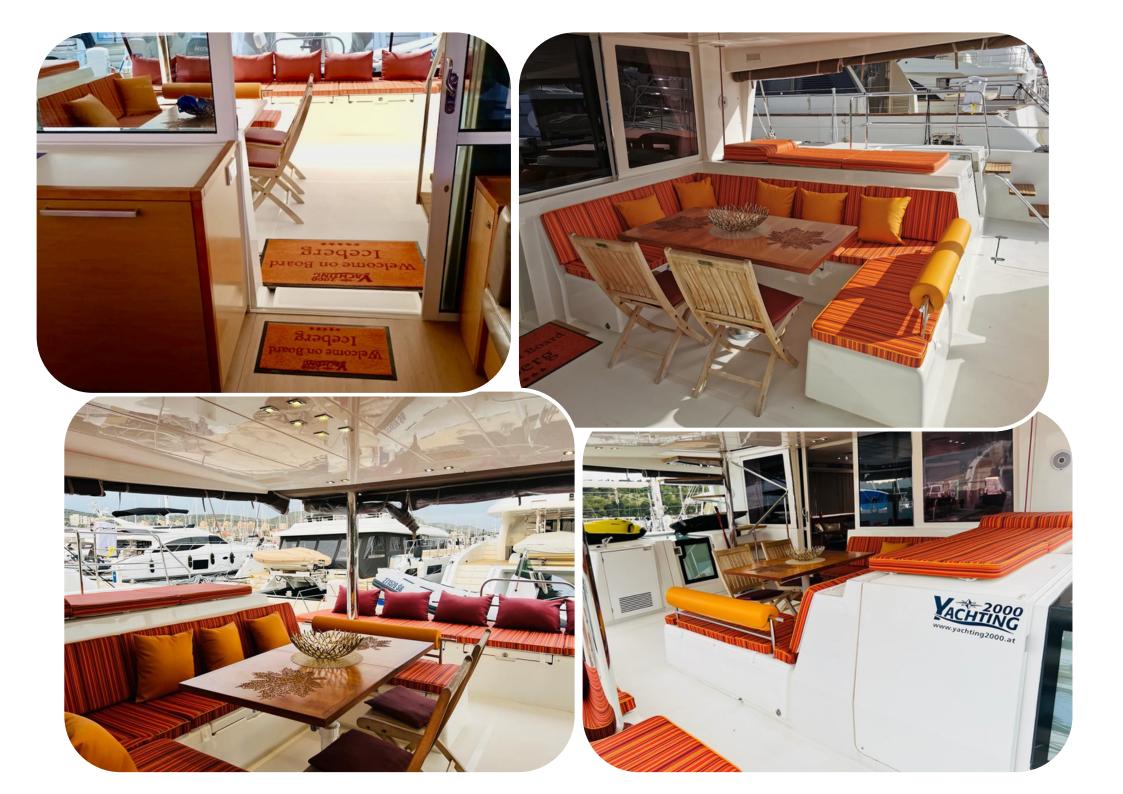

## Equipment

**Battened Mainsail** Furling Genoa, furling Staysail Compass, GPS, VHF Chartplotter salon / flybridge Radar Autopilot Electric winches Electric anchor winch 3 refrigerators in salon Icemaker Microwave Cockpit shower, cockpit cushion Radio/CD/MP3, DVD player LCD TV 32" Bimini, sprayhood Electric toilets Hydraulic bathing platform Air-conditioning and heating Fully equipped galley and safety equipment