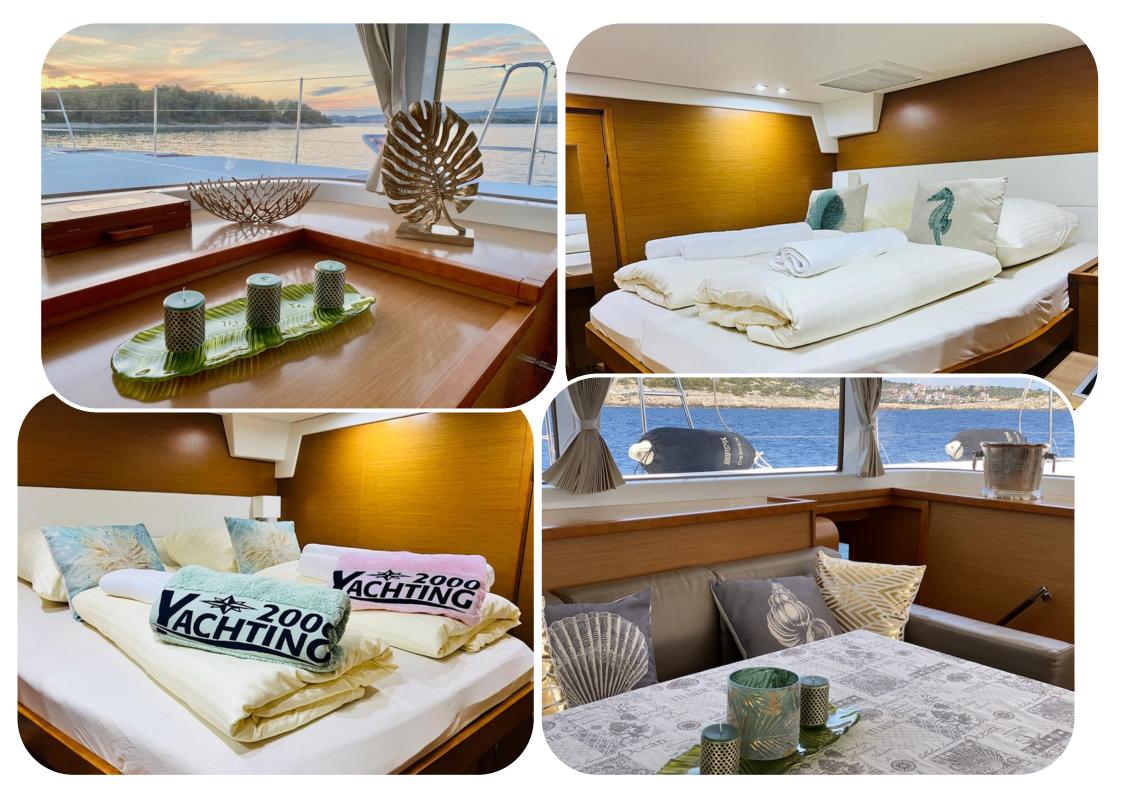

## Specifications

Length: 17,07 m

Beam: 9,44 m

Draft: 1,50 m

Year of construction: 2011 (Refit 2022)

Cabins for guests: 4
Crew cabins: 2

Engine: 2x 110 HP

Fuel tank: 1300 l Water tank: 960 l

## Equipment

**Battened Mainsail** Furling Genoa, furling Staysail Compass, GPS, VHF Chartplotter salon / flybridge Radar Autopilot Electric winches Electric anchor winch 3 refrigerators in salon Icemaker Microwave Cockpit shower, cockpit cushion Radio/CD/MP3, DVD player LCD TV 32" Bimini, sprayhood Electric toilets Hydraulic bathing platform Air-conditioning and heating Fully equipped galley and safety equipment