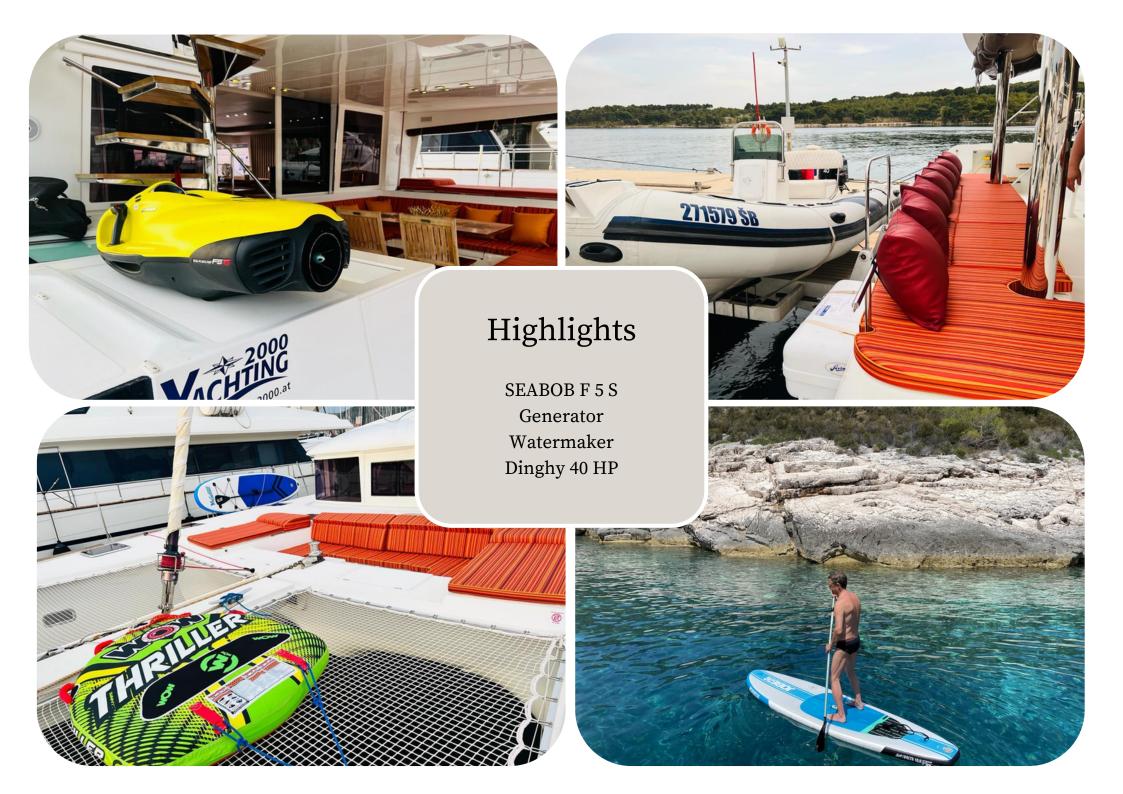

## Equipment

**Battened Mainsail** Furling Genoa, furling Staysail Compass, GPS, VHF Chartplotter salon / flybridge Radar Autopilot Electric winches Electric anchor winch 3 refrigerators in salon Icemaker Microwave Cockpit shower, cockpit cushion Radio/CD/MP3, DVD player LCD TV 32" Bimini, sprayhood Electric toilets Hydraulic bathing platform Air-conditioning and heating Fully equipped galley and safety equipment