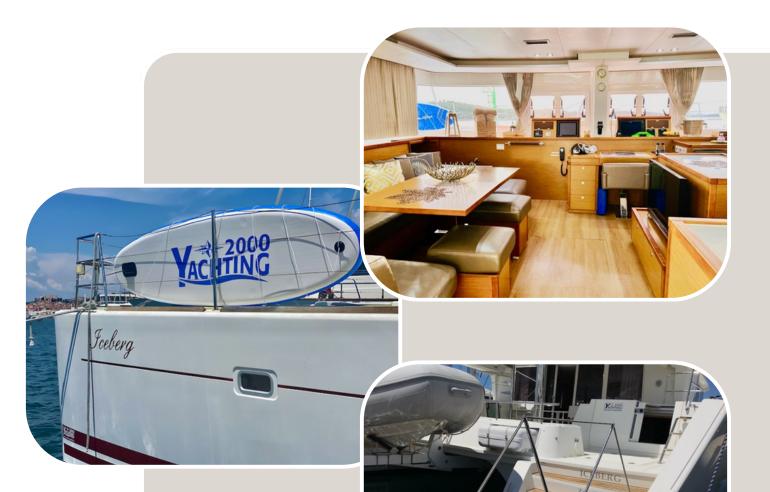

## Equipment

**Battened Mainsail** Furling Genoa, furling Staysail Compass, GPS, VHF Chartplotter salon / flybridge Radar Autopilot Electric winches Electric anchor winch 3 refrigerators in salon Icemaker Microwave Cockpit shower, cockpit cushion Radio/CD/MP3, DVD player LCD TV 32" Bimini, sprayhood Electric toilets Hydraulic bathing platform Air-conditioning and heating Fully equipped galley and safety equipment