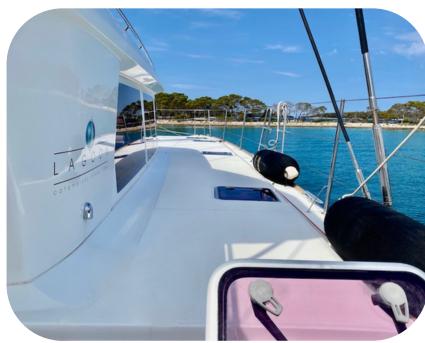

## Equipment

**Battened Mainsail** Furling Genoa, furling Staysail Compass, GPS, VHF Chartplotter salon / flybridge Radar Autopilot Electric winches Electric anchor winch 3 refrigerators in salon Icemaker Microwave Cockpit shower, cockpit cushion Radio/CD/MP3, DVD player LCD TV 32" Bimini, sprayhood Electric toilets Hydraulic bathing platform Air-conditioning and heating Fully equipped galley and safety equipment